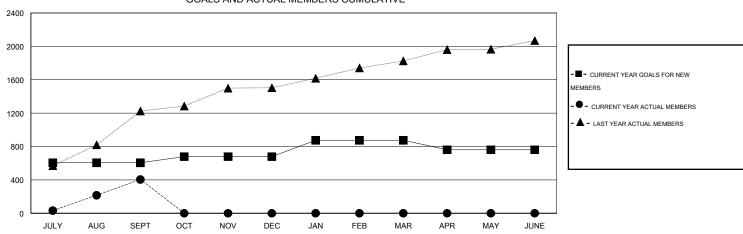

## GMT: NAZMUL HAQUE

| LOCATION NEPAL |
|----------------|
|----------------|

|               |                  | Clubs            |                  |                  | Members               |                    |                                     |                    |                  |  |
|---------------|------------------|------------------|------------------|------------------|-----------------------|--------------------|-------------------------------------|--------------------|------------------|--|
|               | RESUL            | TS FOR 2016-2017 |                  |                  | RESULTS FOR 2016-2017 |                    |                                     |                    |                  |  |
| QUARTER       | NEW CLUB<br>GOAL | NEW CLUBS        | DROPPED<br>CLUBS | NET<br>GAIN/LOSS | QUARTER               | NEW MEMBER<br>GOAL | CHARTER AND<br>NEW MEMBERS<br>ADDED | DROPPED<br>MEMBERS | NET<br>GAIN/LOSS |  |
| JULY/AUG/SEPT | 15               | 13               | 1                | 12               | JULY/AUG/SEPT         | 605                | 607                                 | 203                | 404              |  |
| OCT/NOV/DEC   | 6                | 0                | 0                | 0                | OCT/NOV/DEC           | 73                 | 0                                   | 0                  | 0                |  |
| JAN/FEB/MAR   | 3                | 0                | 0                | 0                | JAN/FEB/MAR           | 196                | 0                                   | 0                  | 0                |  |
| APR/MAY/JUNE  | 1                | 0                | 0                | 0                | APR/MAY/JUNE          | -114               | 0                                   | 0                  | 0                |  |