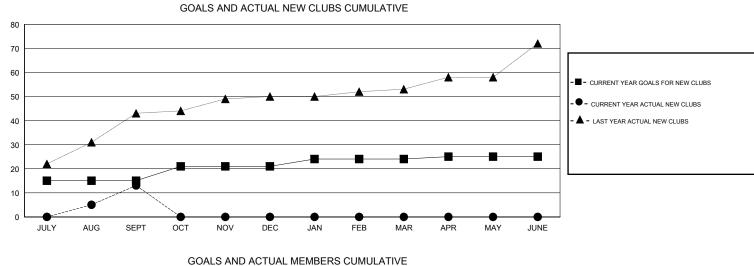

## GMT: NAZMUL HAQUE

| LOCATION NEPAL |
|----------------|
|----------------|

|               |                  | Clubs            |                  |                  | Members               |                    |                                     |                    |                  |  |
|---------------|------------------|------------------|------------------|------------------|-----------------------|--------------------|-------------------------------------|--------------------|------------------|--|
|               | RESUL            | TS FOR 2016-2017 |                  |                  | RESULTS FOR 2016-2017 |                    |                                     |                    |                  |  |
| QUARTER       | NEW CLUB<br>GOAL | NEW CLUBS        | DROPPED<br>CLUBS | NET<br>GAIN/LOSS | QUARTER               | NEW MEMBER<br>GOAL | CHARTER AND<br>NEW MEMBERS<br>ADDED | DROPPED<br>MEMBERS | NET<br>GAIN/LOSS |  |
| JULY/AUG/SEPT | 15               | 13               | 1                | 12               | JULY/AUG/SEPT         | 605                | 607                                 | 203                | 404              |  |
| OCT/NOV/DEC   | 6                | 0                | 0                | 0                | OCT/NOV/DEC           | 73                 | 0                                   | 0                  | 0                |  |
| JAN/FEB/MAR   | 3                | 0                | 0                | 0                | JAN/FEB/MAR           | 196                | 0                                   | 0                  | 0                |  |
| APR/MAY/JUNE  | 1                | 0                | 0                | 0                | APR/MAY/JUNE          | -114               | 0                                   | 0                  | 0                |  |